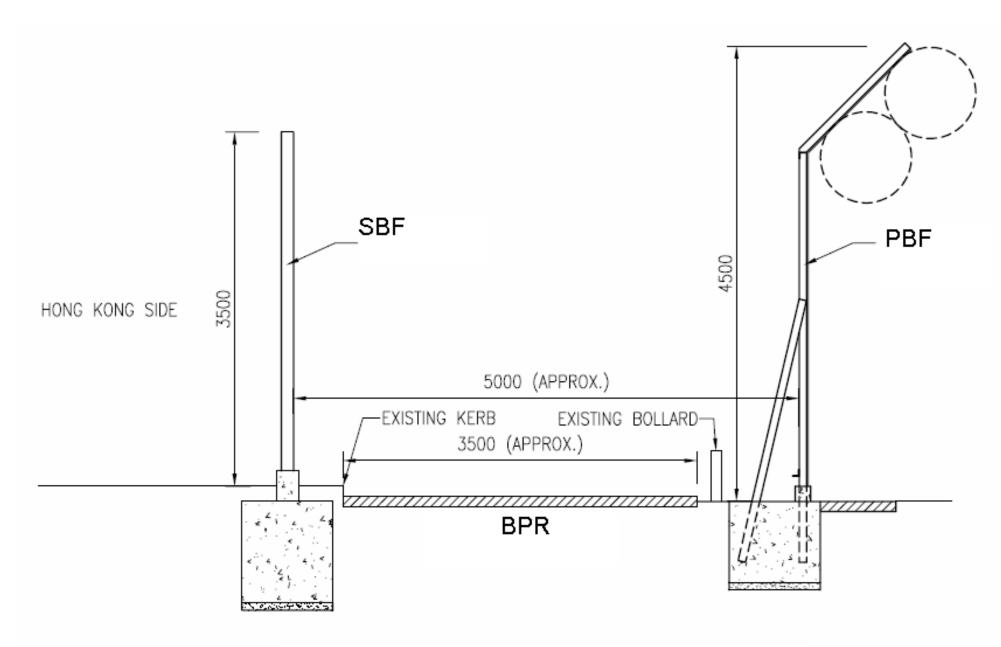

## **Appendix B1**

## **Typical Cross Sections of Proposed PBF, SBF and BPR**

TYPICAL SECTIONS OF SBF, PBF AND BPR

- . ALL DIMENSIONS ARE IN MILLIMETER UNLESS OTHERWISE NOTED.
- 2. ALL SIZES AND DIMENSIONS ARE TO BE VERIFIED ON SITE PRIOR TO FABTICATION AND INSTALLATION
- 3. COLOUR SAMPLES ARE TO BE SUMBMITTED AND APPROVED TO THE ARCHITECT PRIOR TO FABRICATION