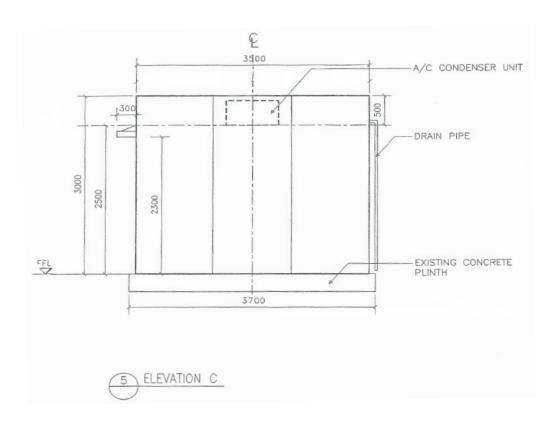

# **Typical Cross Sections of Proposed Checkpoints (1)**

- . ALL DIMENSIONS ARE IN MILLIMETER UNLESS OTHERWISE NOTED.
- 2. ALL SIZES AND DIMENSIONS ARE TO BE VERIFIED ON SITE PRIOR TO FABTICATION AND INSTALLATION .
- 3. COLOUR SAMPLES ARE TO BE SUMBMITTED AND APPROVED TO THE ARCHITECT PRIOR TO FABRICATION