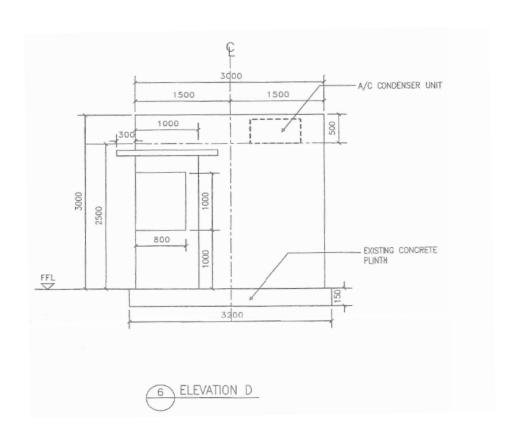

## **Typical Cross Sections of Proposed Checkpoints (2)**

- . ALL DIMENSIONS ARE IN MILLIMETER UNLESS OTHERWISE NOTED.
- 2. ALL SIZES AND DIMENSIONS ARE TO BE VERIFIED ON SITE PRIOR TO FABILICATION AND INSTALLATION
- 3. COLOUR SAMPLES ARE TO BE SUMBMITTED AND APPROVED TO THE ARCHITECT PRIOR TO FABRICATION