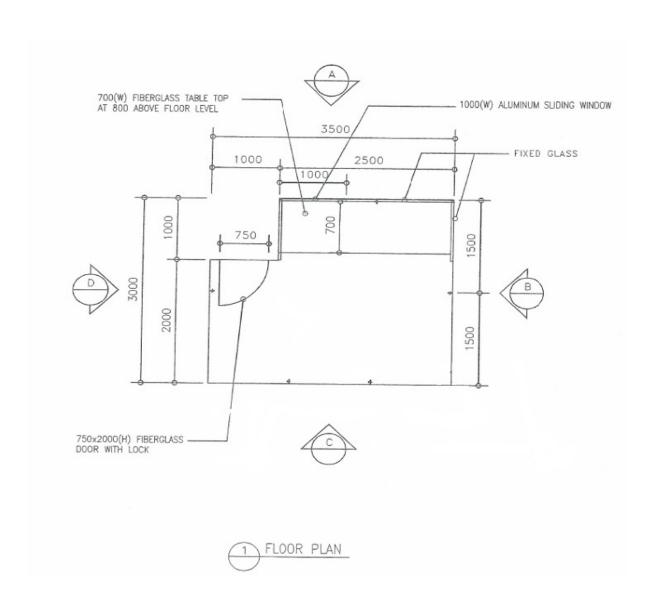

## **Appendix B3**

# **Typical Cross Sections of Proposed Checkpoints (1)**

- . ALL DIMENSIONS ARE IN MILLIMETER UNLESS OTHERWISE NOTED.
- 2. ALL SIZES AND DIMENSIONS ARE TO BE VERIFIED ON SITE PRIOR TO FABTICATION AND INSTALLATION .
- 3. COLOUR SAMPLES ARE TO BE SUMBMITTED AND APPROVED TO THE ARCHITECT PRIOR TO FABRICATION