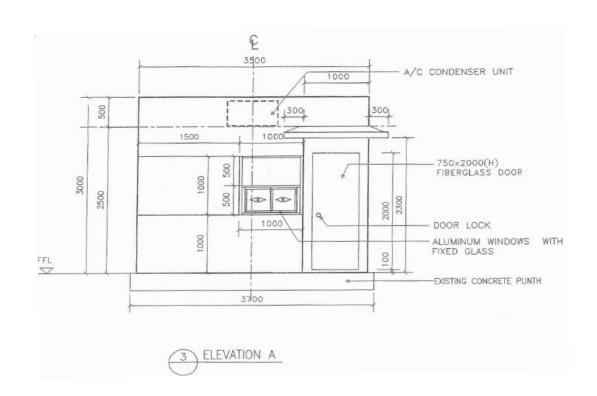

# **Typical Cross Sections of Proposed Checkpoints (1)**

- . ALL DIMENSIONS ARE IN MILLIMETER UNLESS OTHERWISE NOTED.
- 2. ALL SIZES AND DIMENSIONS ARE TO BE VERIFIED ON SITE PRIOR TO FABTICATION AND INSTALLATION .
- 3. COLOUR SAMPLES ARE TO BE SUMBMITTED AND APPROVED TO THE ARCHITECT PRIOR TO FABRICATION