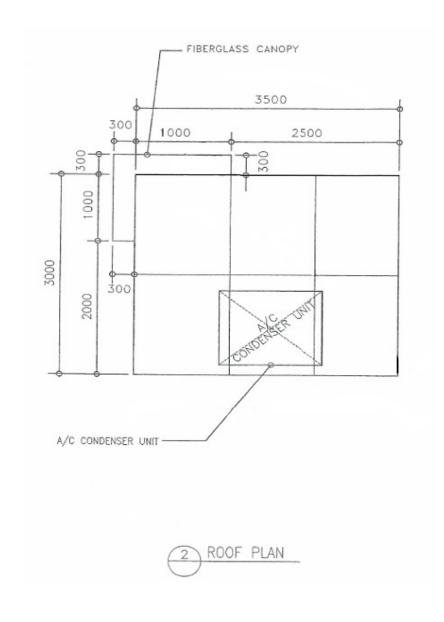

### **Appendix B4**

## **Typical Cross Sections of Proposed Checkpoints (2)**

- . ALL DIMENSIONS ARE IN MILLIMETER UNLESS OTHERWISE NOTED.
- 2. ALL SIZES AND DIMENSIONS ARE TO BE VERIFIED ON SITE PRIOR TO FABILICATION AND INSTALLATION
- 3. COLOUR SAMPLES ARE TO BE SUMBMITTED AND APPROVED TO THE ARCHITECT PRIOR TO FABRICATION