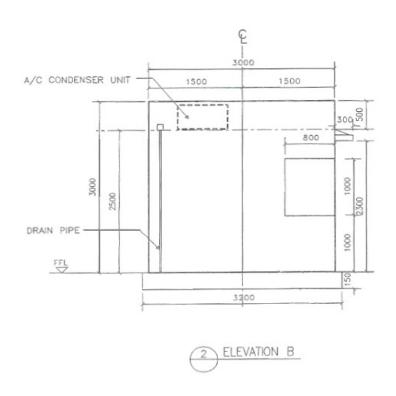

## **Typical Cross Sections of Proposed Checkpoints (2)**

- . ALL DIMENSIONS ARE IN MILLIMETER UNLESS OTHERWISE NOTED.
- 2. ALL SIZES AND DIMENSIONS ARE TO BE VERIFIED ON SITE PRIOR TO FABILICATION AND INSTALLATION
- 3. COLOUR SAMPLES ARE TO BE SUMBMITTED AND APPROVED TO THE ARCHITECT PRIOR TO FABRICATION