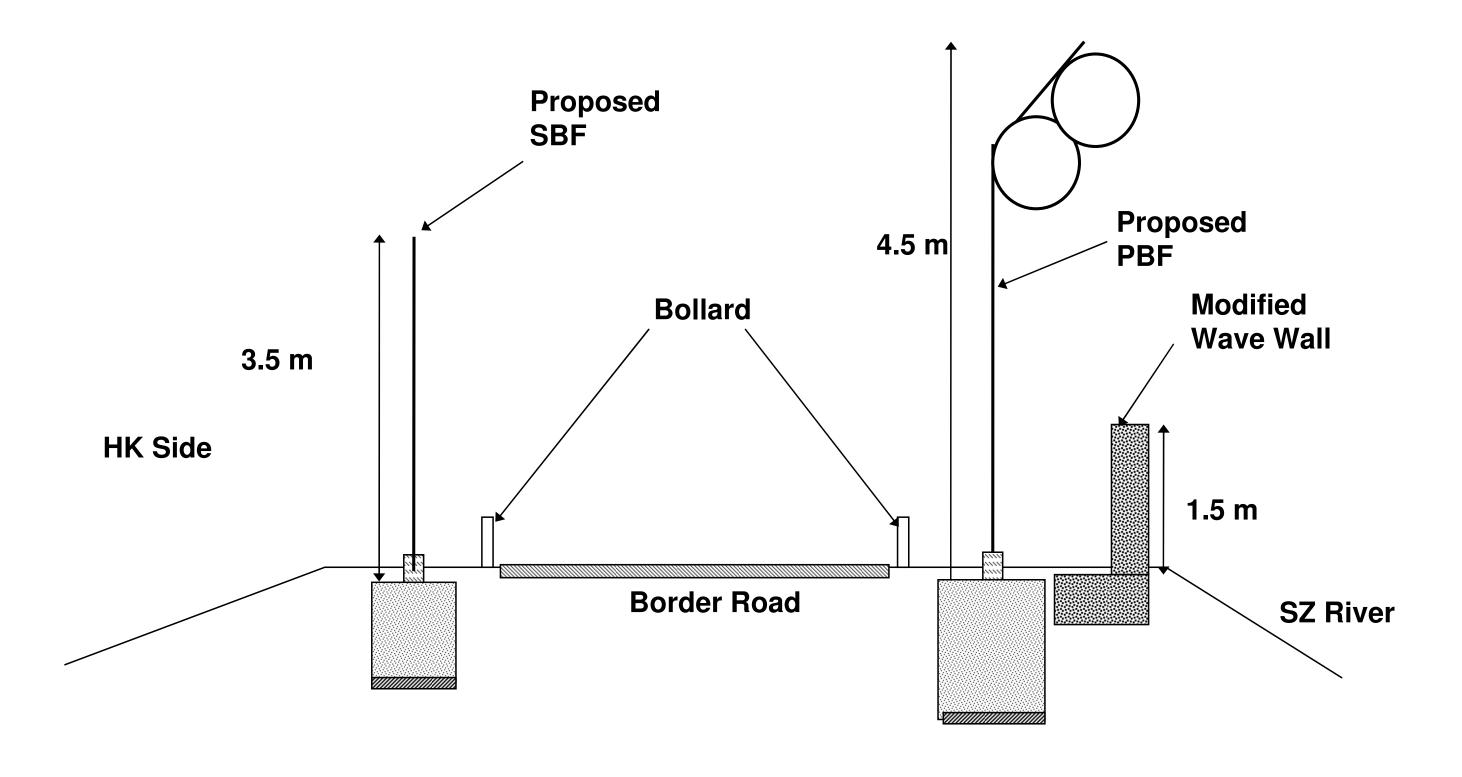

## **Typical Cross Sections of Border Road in Section 2**

- . ALL DIMENSIONS ARE IN MILLIMETER UNLESS OTHERWISE NOTED.
- 2. ALL SIZES AND DIMENSIONS ARE TO BE VERIFIED ON SITE PRIOR TO FABTICATION AND INSTALLATION
- COLOUR SAMPLES ARE TO BE SUMBMITTED AND APPROVED TO THE ARCHITECT PRIOR TO FABRICATION